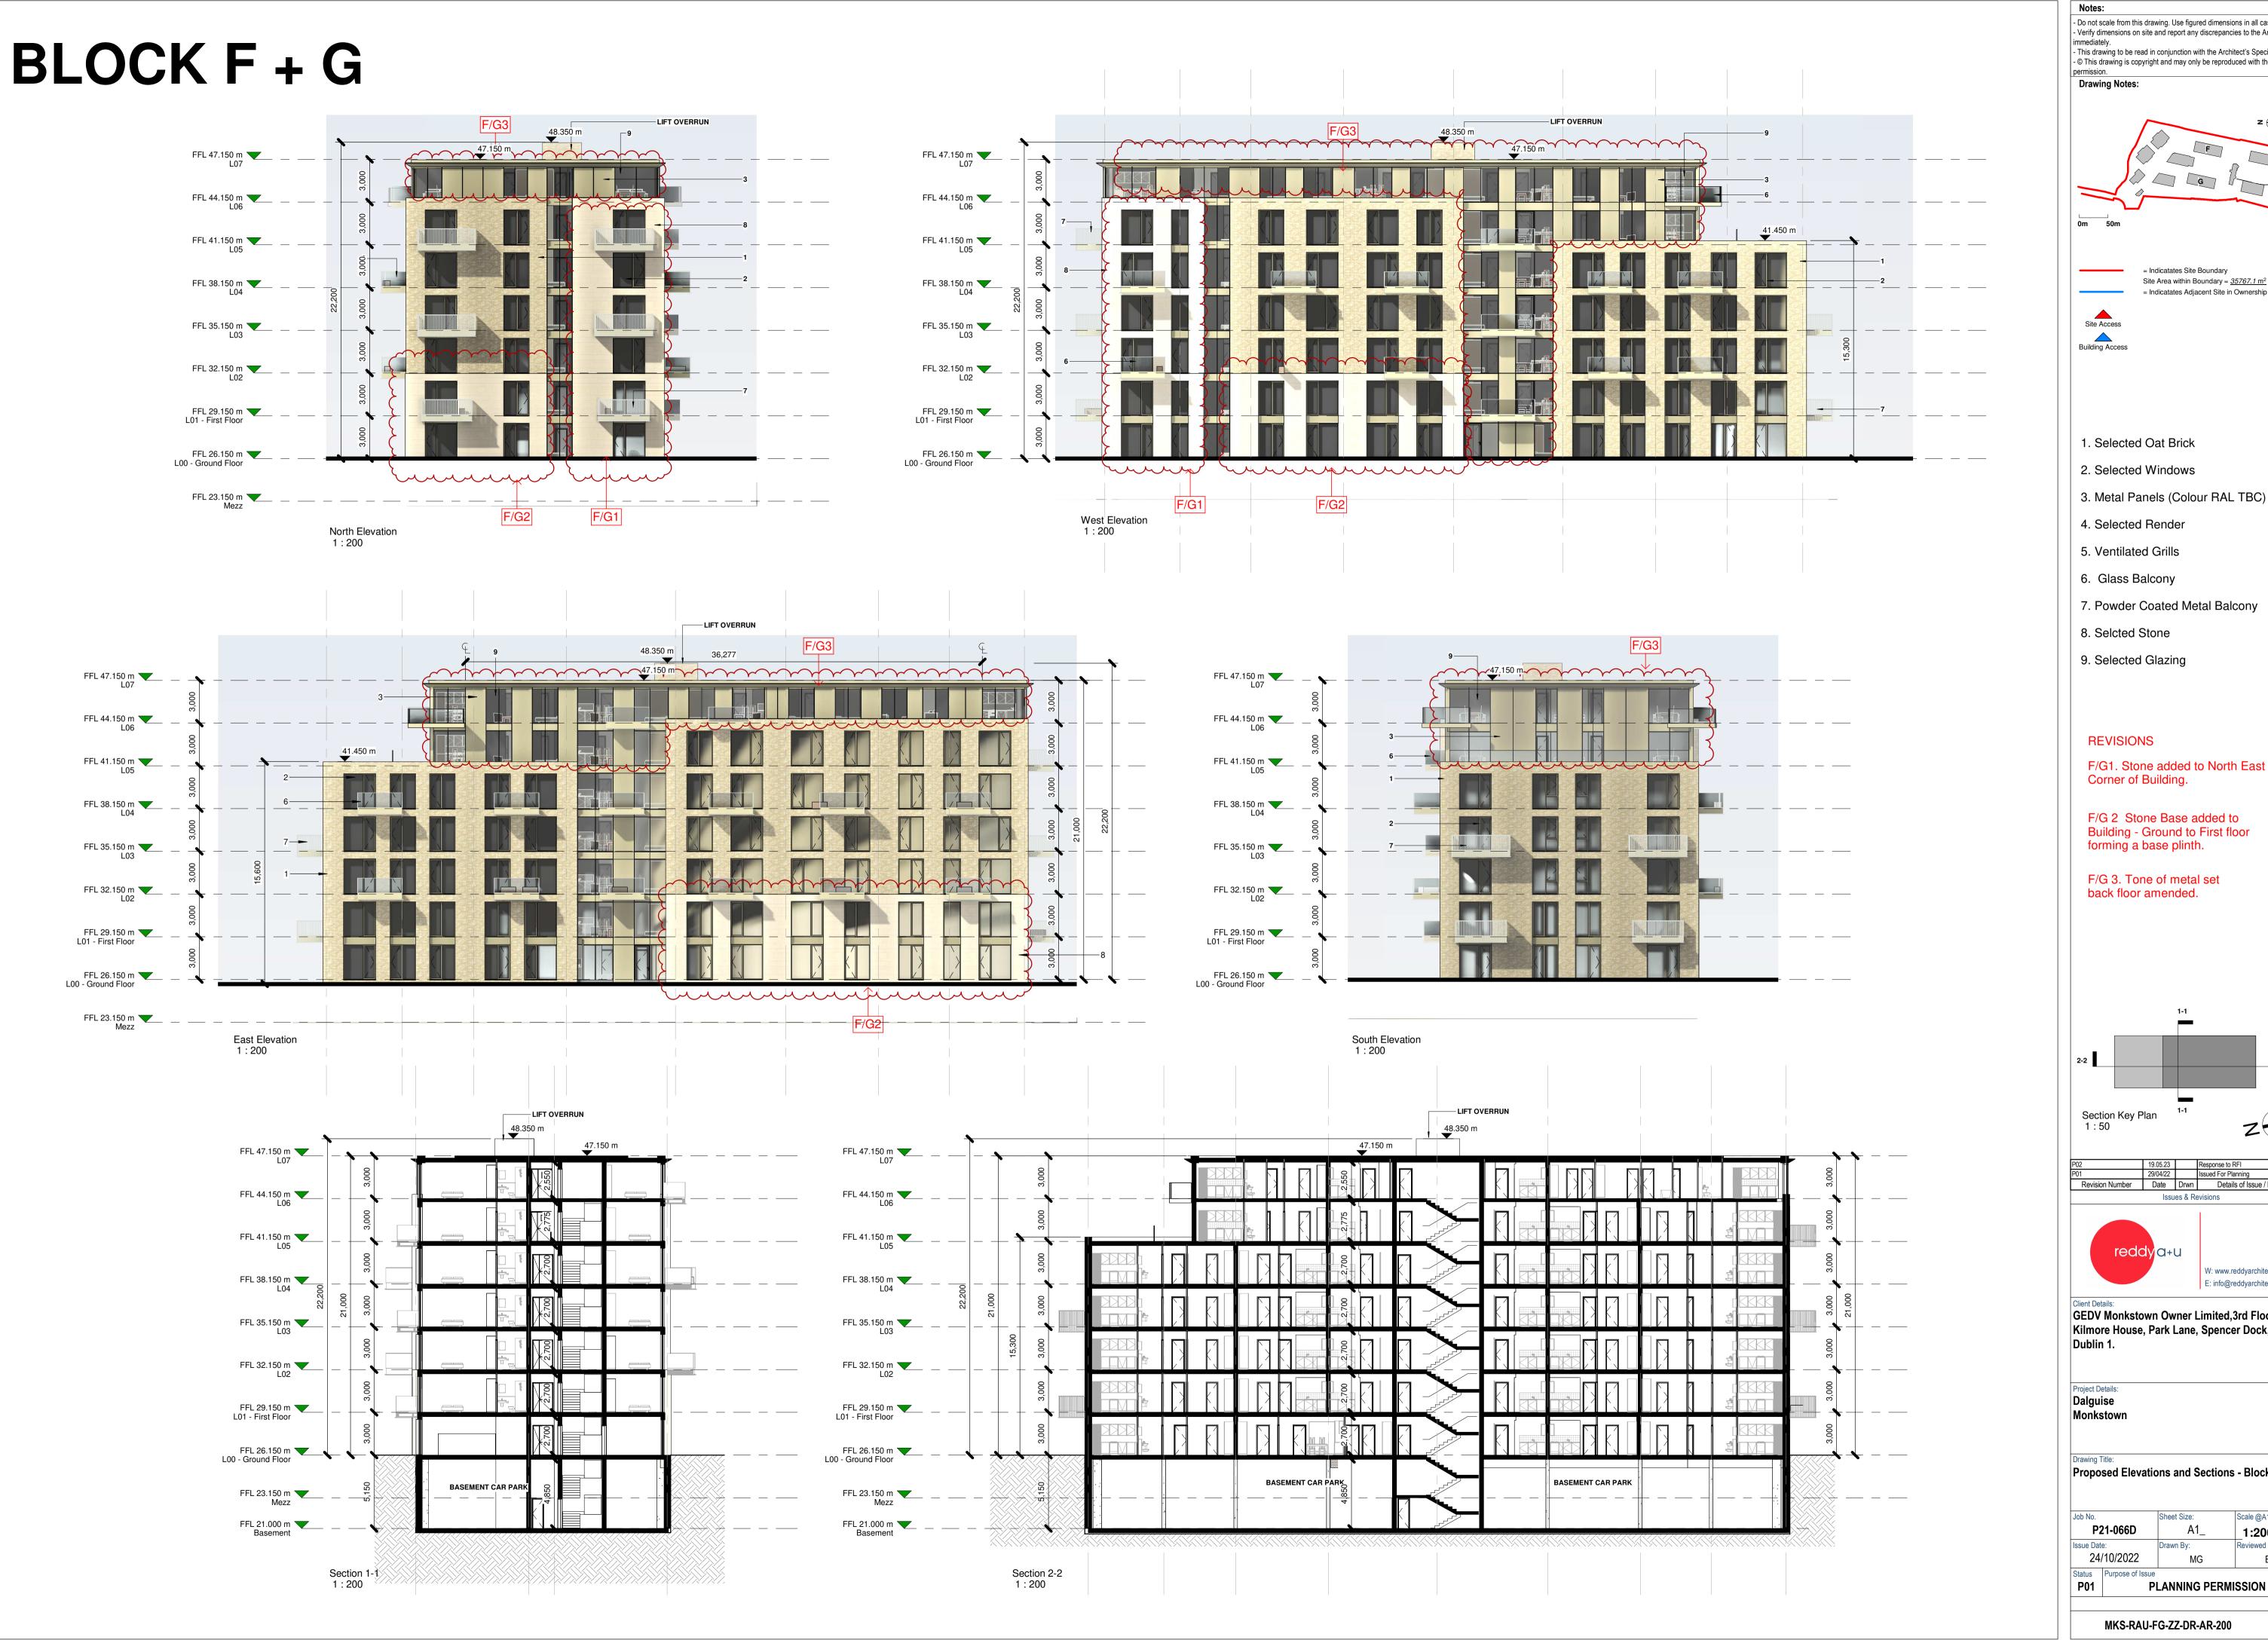

- Do not scale from this drawing. Use figured dimensions in all cases.
- Verify dimensions on site and report any discrepancies to the Architect - This drawing to be read in conjunction with the Architect's Specification. - © This drawing is copyright and may only be reproduced with the Architect's **z** ( Site Area within Boundary = 35767.1 m<sup>2</sup> = Indicatates Adjacent Site in Ownership of Applicant 3. Metal Panels (Colour RAL TBC) 7. Powder Coated Metal Balcony F/G1. Stone added to North East Building - Ground to First floor ze 
 P02
 19.05.23
 Response to RFI

 P01
 29/04/22
 Issued For Planning

 Revision Number
 Date
 Drwn
 Details of Issue / Revision
 W: www.reddyarchitecture.com E: info@reddyarchitecture.com Client Details:

GEDV Monkstown Owner Limited,3rd Floor Kilmore House, Park Lane, Spencer Dock, Dublin 1. Proposed Elevations and Sections - Block F + G 1:200 EOB