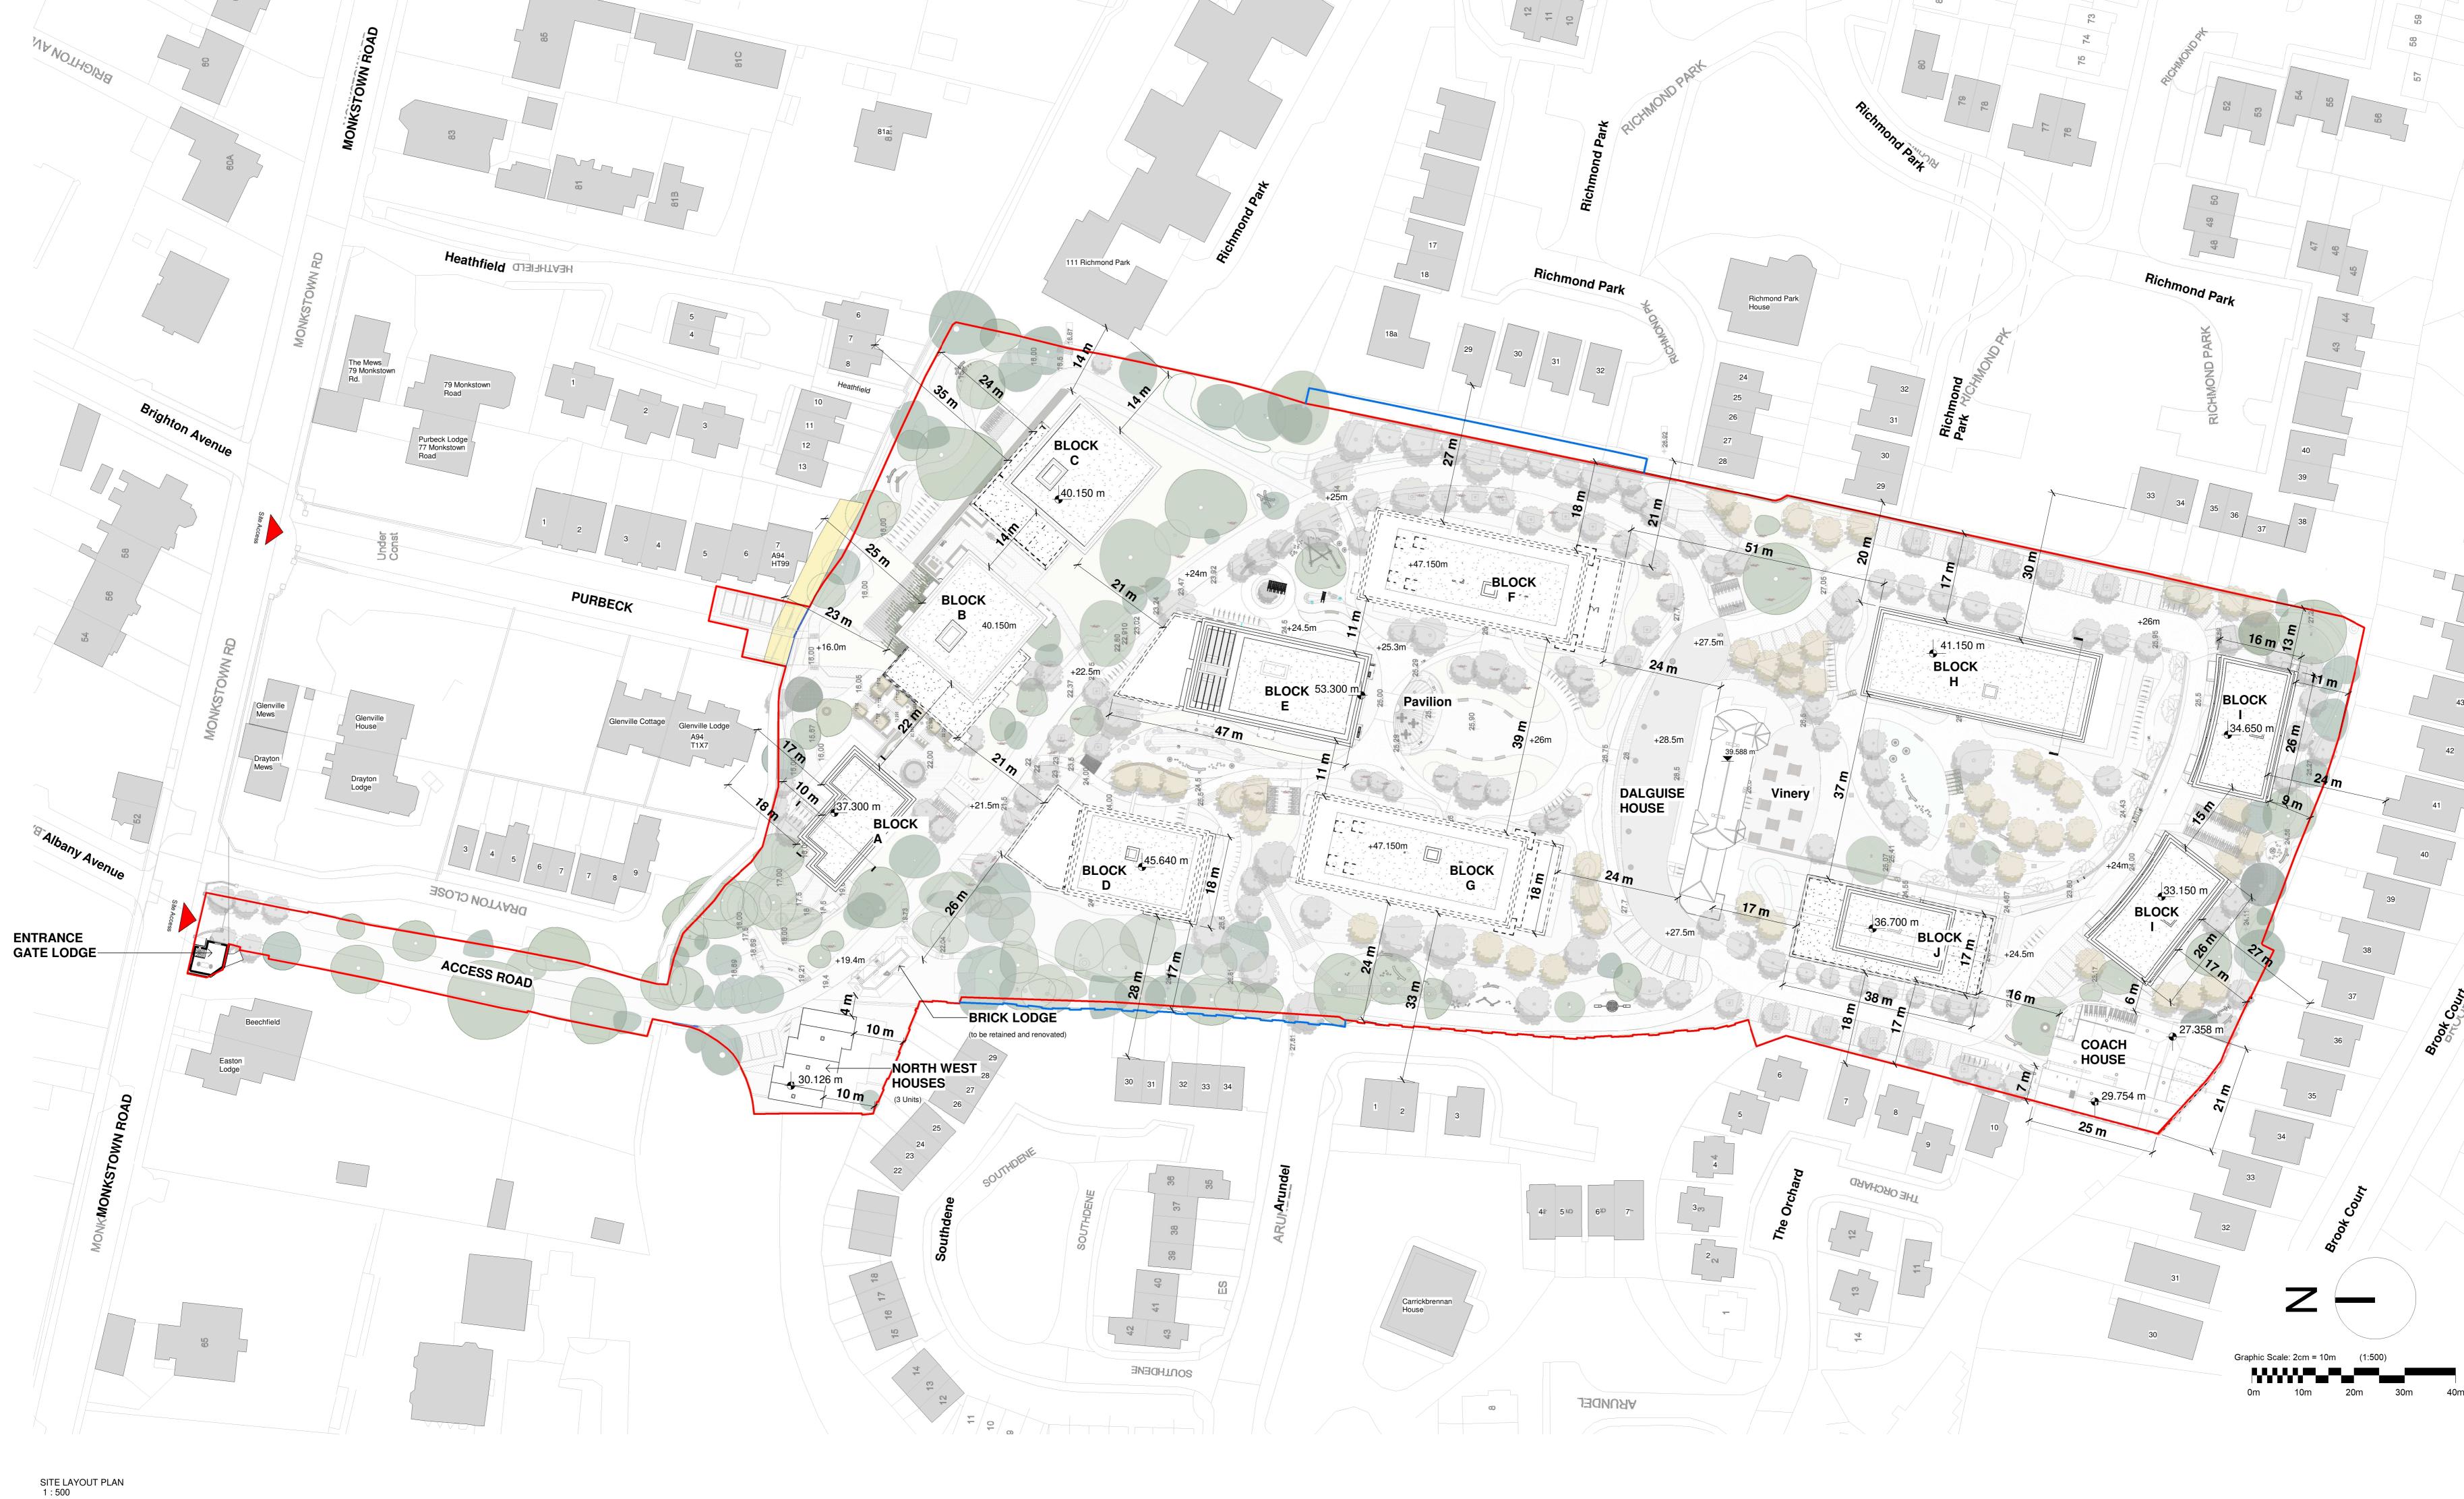

© Copyright Reddy Architecture & Urbanism

Issues & Revisions

Details of Issue / Revision Proposed Site Layout Plan - Do not scale from this drawing. Use figured dimensions in all cases.
- Verify dimensions on site and report any discrepancies to the Architect = Indicates Extent of Application
Site Area within Application = <u>35767.1 m²</u> - This drawing to be read in conjunction with the Architect's Specification.
- © This drawing is copyright and may only be reproduced with the Architect's = Indicates Adjacent Site in Ownership of Applicant W: www.reddyarchitecture.com = Wayleave E: info@reddyarchitecture.com = Part V allocation Client Details:
GEDV Monkstown Owner Limited,3rd Floor
Kilmore House, Park Lane, Spencer Dock,
Dublin 1. COPYRIGHT: OSi Licence No.: CYAL50273835 WSA = Waste Storage Area © Copyright Ordnance Survey Ireland/Government of Ireland Access / Connection to surrounding Neighbourhoods. Site Access 28/07/22 MKS-RAU-ZZ-XX-XX-DR-AR-002