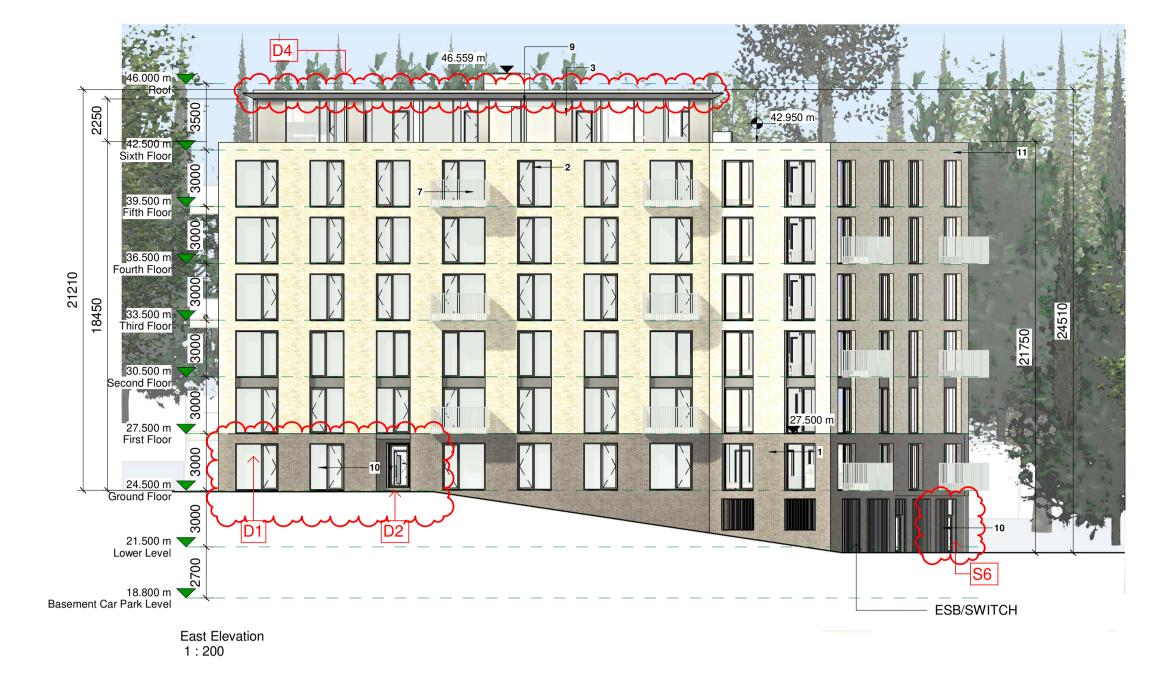

## **BLOCK D**

- 1. Selected Dark Brick
- 2. Selected Windows
- 3. Metal Panels (Colour RAL TBC)
- 4. Selected Render
- Ventilated Grills
- 6. Glass Balcony
- 7. Powder Coated Metal Balcony
- 8. Selected Stone
- 9. Selected Glazing
- 10. Aluminium Fins
- 11. Selected Cream Brick

## D1. New Entrance added.

D2. New 1 Bed Apartment added in leiu of Car Park Entrance Ramp.

D3. New 3 Bed (5p) Apartment added in leiu of Car Park Entrance Ramp.

D4. Minor alterations Roof Profile

S6. Bicycle Entrance Widened with new separate access cycle route to Basement cycle stores