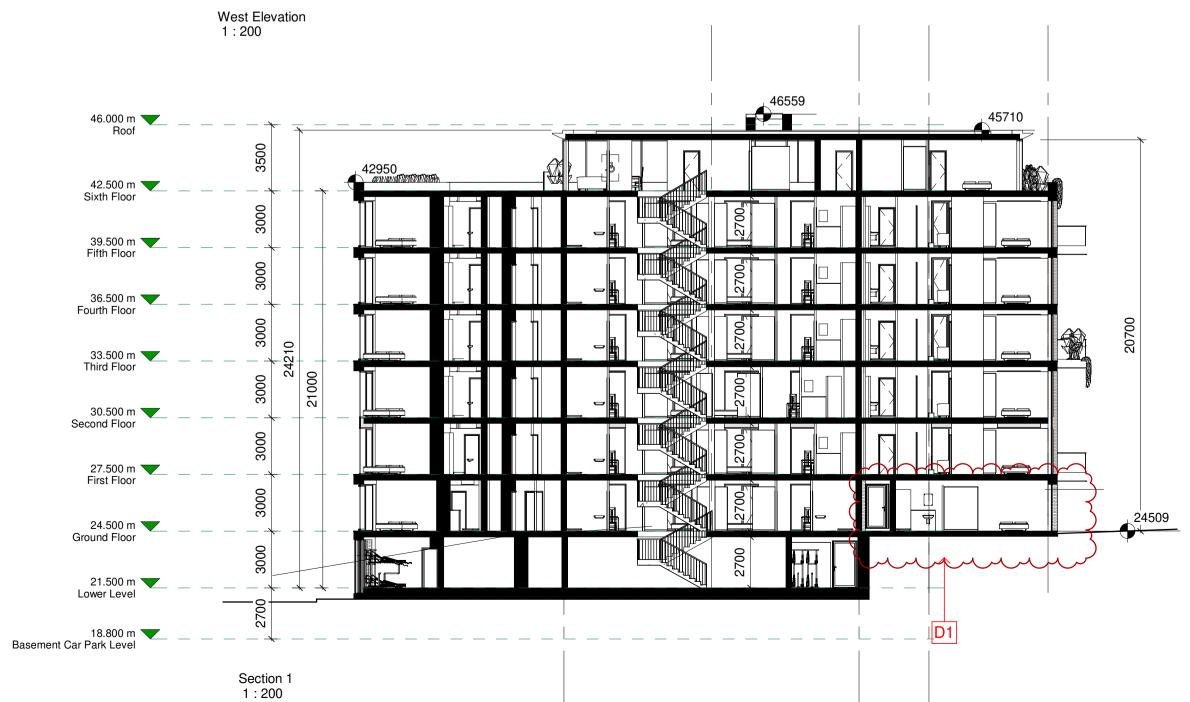

## D1. New Entrance added.

D2. New 1 Bed Apartment added in leiu of Car Park Entrance Ramp.

D3. New 3 Bed (5p) Apartment added in leiu of Car Park Entrance Ramp.

D4. Minor alterations Roof Profile

S6. Bicycle Entrance Widened with new separate access cycle route to Basement cycle stores