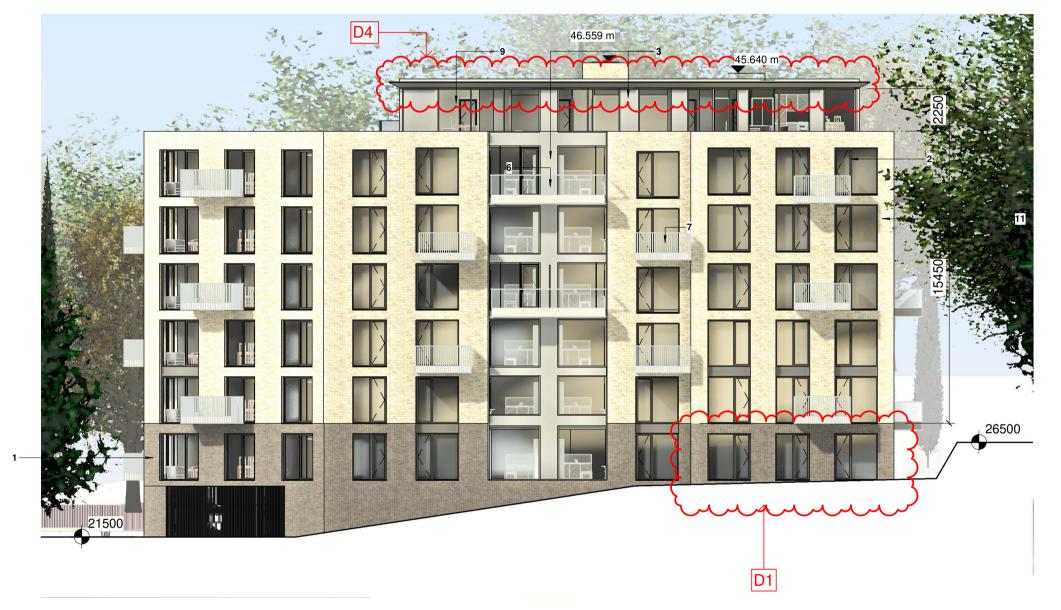

## **BLOCK D**

- 1. Selected Dark Brick
- 2. Selected Windows
- 3. Metal Panels (Colour RAL TBC)
- 4. Selected Render
- Ventilated Grills
- 6. Glass Balcony
- 7. Powder Coated Metal Balcony
- 8. Selected Stone
- 9. Selected Glazing
- 10. Aluminium Fins
- 11. Selected Cream Brick

## D1. New Entrance added.

D2. New 1 Bed Apartment added in leiu of Car Park Entrance Ramp.

D3. New 3 Bed (5p) Apartment added in leiu of Car Park Entrance Ramp.

D4. Minor alterations Roof Profile

S6. Bicycle Entrance Widened with new separate access cycle route to Basement cycle stores