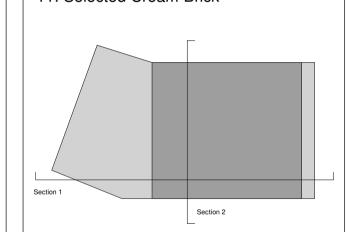

## **BLOCK D**

- 1. Selected Dark Brick
- 2. Selected Windows
- 3. Metal Panels (Colour RAL TBC)
- 4. Selected Render
- Ventilated Grills
- 6. Glass Balcony
- 7. Powder Coated Metal Balcony
- 8. Selected Stone
- 9. Selected Glazing
- 10. Aluminium Fins
- 11. Selected Cream Brick