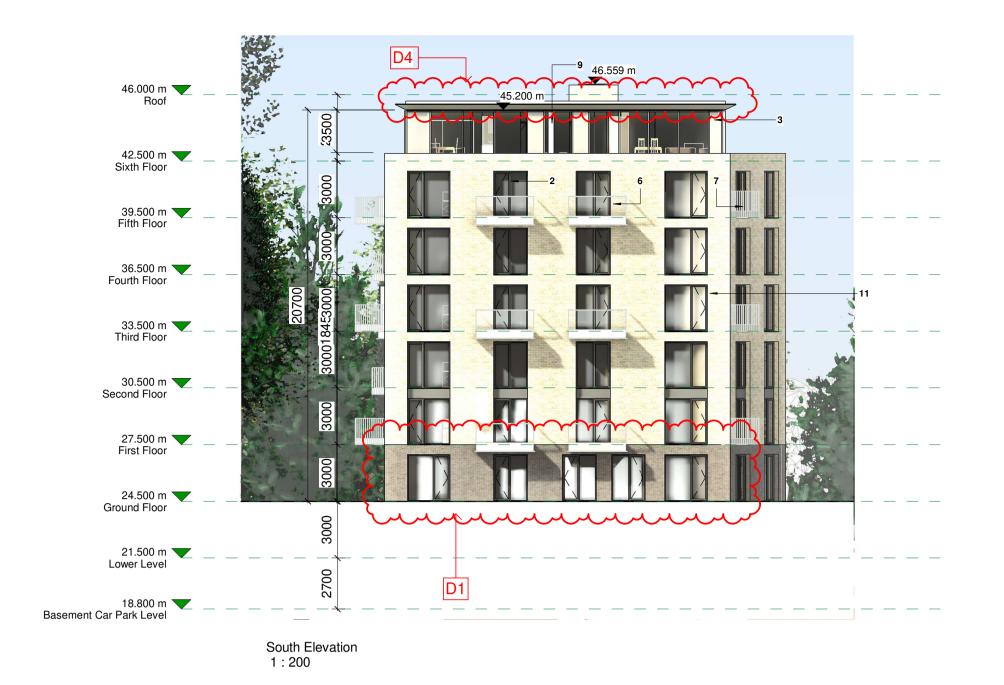

## **BLOCK D**

- 1. Selected Dark Brick
- 2. Selected Windows
- 3. Metal Panels (Colour RAL TBC)
- 4. Selected Render
- Ventilated Grills
- 6. Glass Balcony
- 7. Powder Coated Metal Balcony
- 8. Selected Stone
- 9. Selected Glazing
- 10. Aluminium Fins
- 11. Selected Cream Brick

## D1. New Entrance added.

D2. New 1 Bed Apartment added in leiu of Car Park Entrance Ramp.

D3. New 3 Bed (5p) Apartment added in leiu of Car Park Entrance Ramp.

D4. Minor alterations Roof Profile

S6. Bicycle Entrance Widened with new separate access cycle route to Basement cycle stores