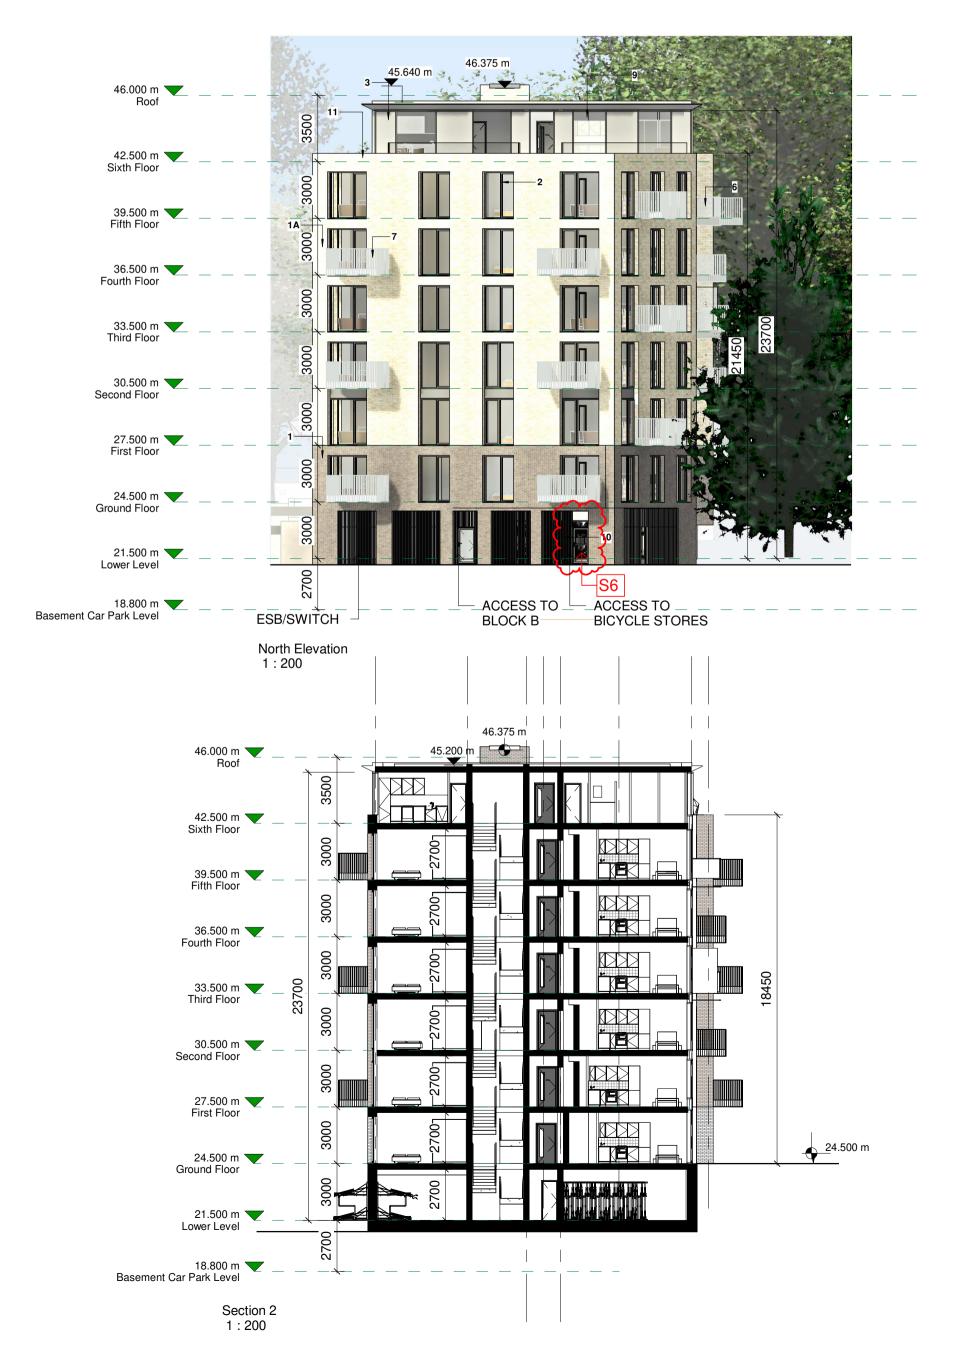

## **BLOCK D**

- 1. Selected Dark Brick
- 2. Selected Windows
- 3. Metal Panels (Colour RAL TBC)
- 4. Selected Render
- Ventilated Grills
- 6. Glass Balcony
- 7. Powder Coated Metal Balcony
- 8. Selected Stone
- 9. Selected Glazing
- 10. Aluminium Fins
- 11. Selected Cream Brick

## D1. New Entrance added.

D2. New 1 Bed Apartment added in leiu of Car Park Entrance Ramp.

D3. New 3 Bed (5p) Apartment added in leiu of Car Park Entrance Ramp.

D4. Minor alterations Roof Profile

S6. Bicycle Entrance Widened with new separate access cycle route to Basement cycle stores